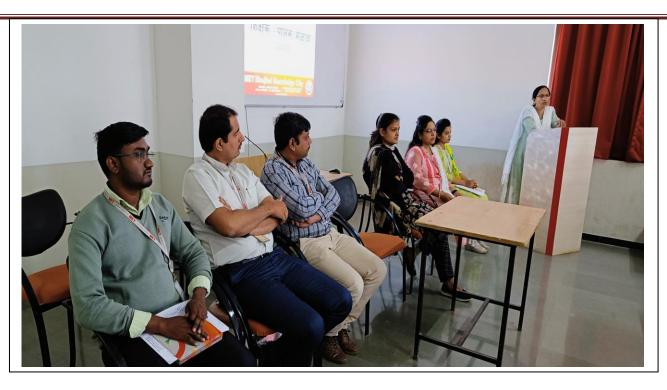

## Parents Meeting - Report

MET'S Institute of D. Pharmacy had organized Parents meeting of parents of S. Y. B-Pharmacy students on December 10, 2022, at 10.00 am. under the guidance of Dr. M. R. N. Shaikh sir. The welcome speech is delivered by Prof. Amruta P. Sonawane. After Prof. V. P. Rawal ma'am delivered information about academic plan, student's growth and encouraged parents about parents, teacher's role in student's life. Prof. S. S. Lale sir delivered information about students result growth and examination plan. Moreover, we discussed everything about the students and their academic performance. Also, we discussed on parents questions and recommendations. All the teaching and non-teaching staff was present for the parents meeting.

Objective: The main purpose of meet was to create a common platform, where teacher and parents come together to enrich the student's educational experiences and discuss variety of issues, regarding all round development of students.

Response of parents: All the parents actively participated. Few parents shared their experience. Overall response of parents was nice.

Dr. M. R. N. Shaikh Principal Mrs. A. P. Sonawane Faculty Co-ordinator