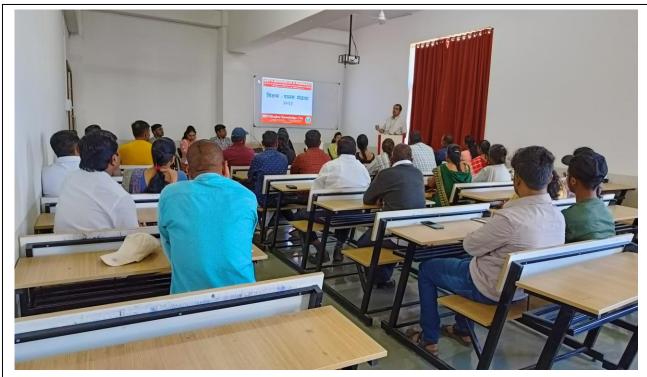

## Parents Meeting - Report

MET'S Institute of D. Pharmacy had organized Parents meeting of parents of S. Y. B-Pharmacy students on December 10, 2022, at 10.00 am. under the guidance of Dr. M. R. N. Shaikh sir. The welcome speech is delivered by Prof. Amruta P. Sonawane. After Prof. V. P. Rawal ma'am delivered information about academic plan, student's growth and encouraged parents about parents, teacher's role in student's life. Prof. S. S. Lale sir delivered information about students result growth and examination plan. Moreover, we discussed everything about the students and their academic performance. Also, we discussed on parents questions and recommendations. All the teaching and non-teaching staff was present for the parents meeting.

Objective: The main purpose of meet was to create a common platform, where teacher and parents come together to enrich the student's educational experiences and discuss variety of issues, regarding all round development of students.

Response of parents: All the parents actively participated. Few parents shared their experience. Overall response of parents was nice.

Dr. M. R. N. Shaikh Principal Mrs. A. P. Sonawane Faculty Co-ordinator