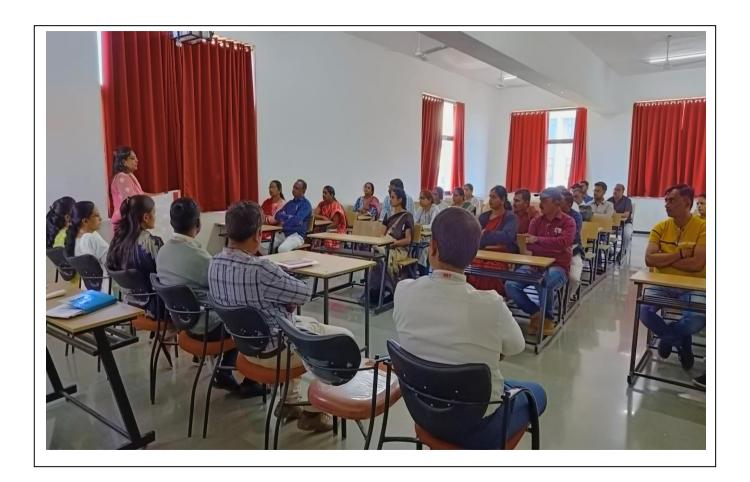

## Parents Meeting - Report

MET'S Institute of D. Pharmacy had organized Parents meeting of parents of S. Y. B-Pharmacy students on December 10, 2022, at 10.00 am. under the guidance of Dr. M. R. N. Shaikh sir. The welcome speech is delivered by Prof. Amruta P. Sonawane. After Prof. V. P. Rawal ma'am delivered information about academic plan, student's growth and encouraged parents about parents, teacher's role in student's life. Prof. S. S. Lale sir delivered information about students result growth and examination plan. Moreover, we discussed everything about the students and their academic performance. Also, we discussed on parents questions and recommendations. All the teaching and non-teaching staff was present for the parents meeting.

Objective: The main purpose of meet was to create a common platform, where teacher and parents come together to enrich the student's educational experiences and discuss variety of issues, regarding all round development of students.

Response of parents: All the parents actively participated. Few parents shared their experience. Overall response of parents was nice.

Dr. M. R. N. Shaikh Principal Mrs. A. P. Sonawane Faculty Co-ordinator