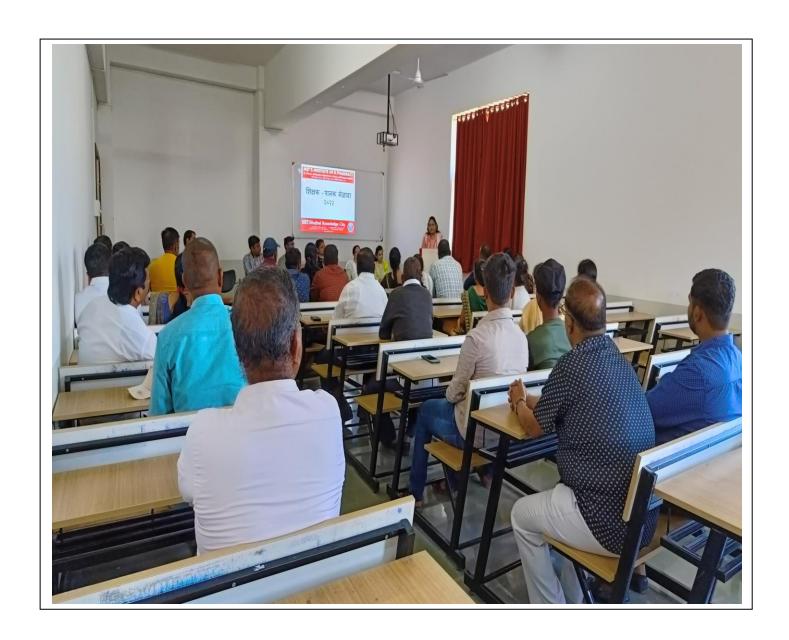

## Parents Meeting - Report

MET'S Institute of D. Pharmacy had organized Parents meeting of parents of S. Y. B-Pharmacy students on December 10, 2022, at 10.00 am. under the guidance of Dr. M. R. N. Shaikh sir. The welcome speech is delivered by Prof. Amruta P. Sonawane. After Prof. V. P. Rawal ma'am delivered information about academic plan, student's growth and encouraged parents about parents, teacher's role in student's life. Prof. S. S. Lale sir delivered information about students result growth and examination plan. Moreover, we discussed everything about the students and their academic performance. Also, we discussed on parents questions and recommendations. All the teaching and non-teaching staff was present for the parents meeting.

Objective: The main purpose of meet was to create a common platform, where teacher and parents come together to enrich the student's educational experiences and discuss variety of issues, regarding all round development of students.

Response of parents: All the parents actively participated. Few parents shared their experience. Overall response of parents was nice.

Dr. M. R. N. Shaikh Principal Mrs. A. P. Sonawane Faculty Co-ordinator